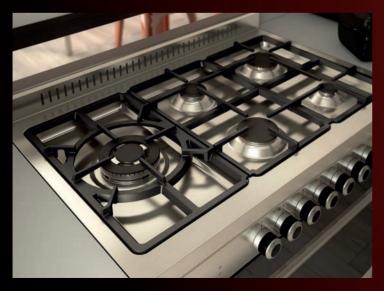

# the perfect cooktop

Perfetto

Ergonomic, functional and flexible.

## TRIPLE RING WOK BURNER ON THE LEFT

A new way of thinking. We have moved the wok burner from the traditional centre position to the left hand side. Finally you can cook the rice while using a full sized wok. We now have two large burners, a medium burner and a simmer burner.

#### CAST IRON TRIVETS

The new trivets are modern and heavy duty, they clearly define the cooking area securely locating flush into the cooktop.