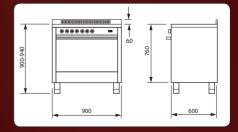

## THE GLEM MATRIX 90 MODEL RANGE

### IT965GGEI BI ENERGY 90

- 5 Burner Gas Cooktop
- Bi Energy Oven

## **ALL MODELS**

- Durable stainless steel construction
- No clearance required to adjacent cupboards.
- New 5 burner gas cooktop with left hand wok burner

IT965GGEI

- Heavy duty cast iron trivets
- Digital clock/timer

#### GAS OVEN FUNCTIONS: ELECTRIC GRILL

- Electric Grill

IT965MVI

- 5 Burner Gas Cooktop
- Fan Assisted Gas Oven

- Safety feature flame failure protection on all burners
- Safety feature triple glass door
- Safety feature tangential cooling fan
- Easier to clean titanium enamel oven finish

IT965PROEI

• Easier to clean click and slide oven door glass

0000.

Storage compartment

5 Burner Gas Cooktop

Multifunction Electric Oven

**ELECTRIC OVEN FUNCTIONS** 

- Adjustable legs 890-920mm can be installed on a plinth
- · LPG conversion kits included