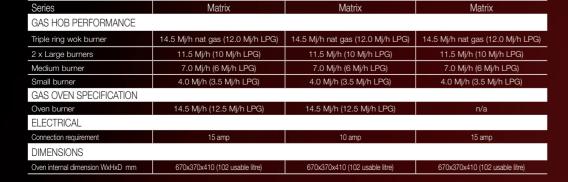

## THE GLEM MATRIX 90 MODEL RANGE

### IT965GGEI BI ENERGY 90

- 5 Burner Gas Cooktop
- Bi Energy Oven

#### GAS OVEN FUNCTIONS: ELECTRIC GRILL

- Electric Grill

IT965MVI

- 5 Burner Gas Cooktop
- Fan Assisted Gas Oven

- Safety feature flame failure protection on all burners
- Safety feature triple glass door
- Safety feature tangential cooling fan
- Easier to clean titanium enamel oven finish

IT965PROEI

• Easier to clean click and slide oven door glass

0000.

Storage compartment

5 Burner Gas Cooktop

Multifunction Electric Oven

**ELECTRIC OVEN FUNCTIONS** 

- Adjustable legs 890-920mm can be installed on a plinth
- · LPG conversion kits included