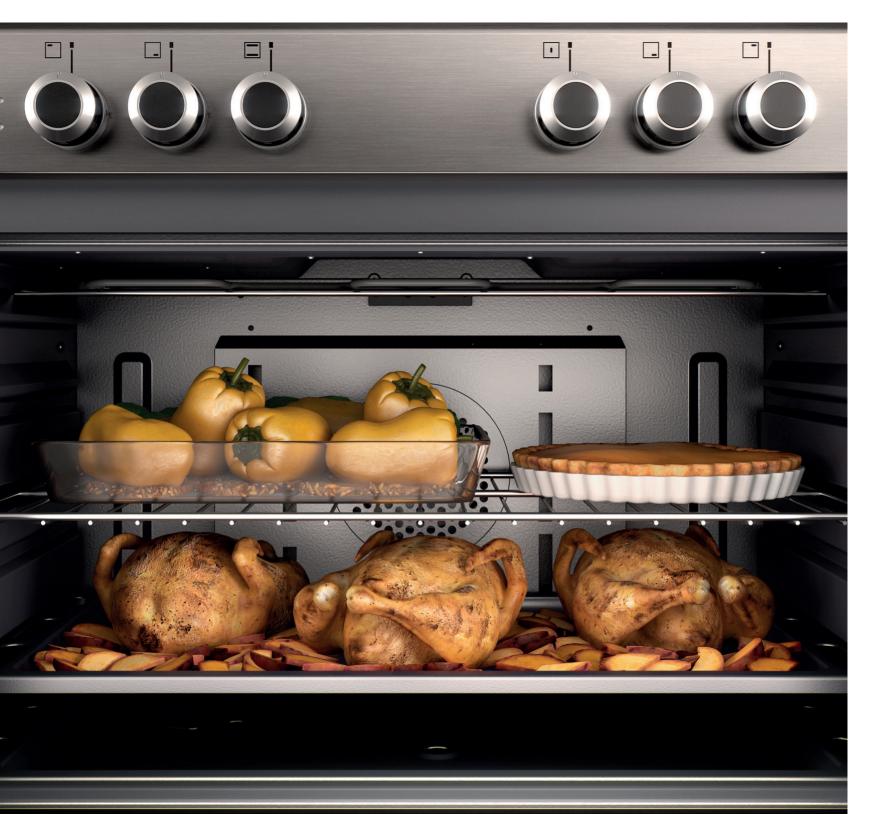

#### **BIG OVEN CAPACITY**

One of the largest oven capacities on the market with 116 litres gross capacity and 102 litres of usable space.