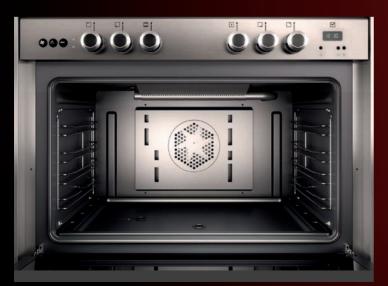

## **TITANIUM ENAMEL**

The interior of the oven features Titanium Enamel. This has a lower porosity and makes it more difficult for dirt to adhere to the surface. Titanium enamel has a high resistance to acids and a long lasting colour even after heavy use.

#### CLICK AND SLIDE GLASS

The smooth inner surface of the oven door not only looks good, it is easier to keep clean. The inner glass is simply removed to allow cleaning of the inside of the door.