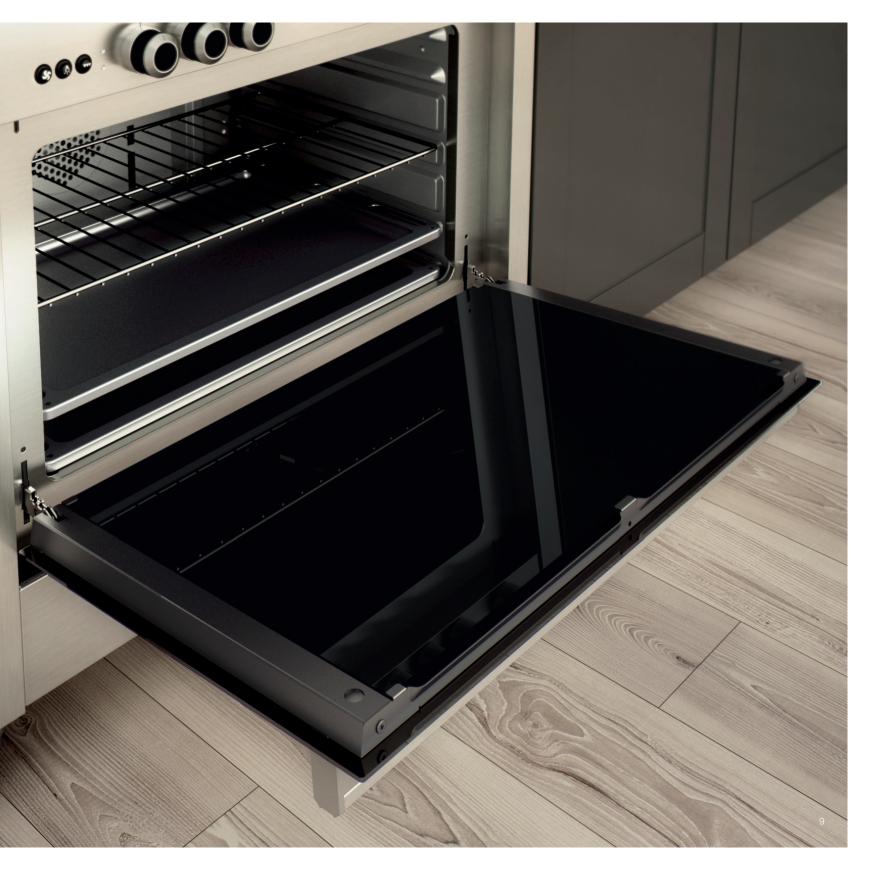

## a choice of three ovens

### cucina fantastica

All Glem Matrix cookers have a commercial style gas cooktop but you have a choice of ovens:

- 1. A fan assisted gas oven model IT965MVI
- 2. A multifunction electric oven model IT965PROEI
- 3. The Glem Australia invented Bi Energy oven combines the features of both the gas and electric ovens in the one oven IT965GGEI

## AN OVEN FOR ALL TASTES

#### FAN ASSISTED GAS OVEN

Fast, efficient, economical, and an easy plug in 10 amp connection. Fully multifunctional with fan assisted and classic bake settings.

#### MULTIFUNCTION ELECTRIC OVEN

Choose the function to match what you are cooking.

#### BLENERGY - GAS AND FLECTRIC IN ONE OVEN

You can bake using electricity or gas – use the dry heat produced by electricity for baking cakes and pastries and use the moist heat of gas for creating perfect roasts.

#### **BIG OVEN CAPACITY**

One of the largest oven capacities on the market with 116 litres gross capacity and 102 litres of usable space.