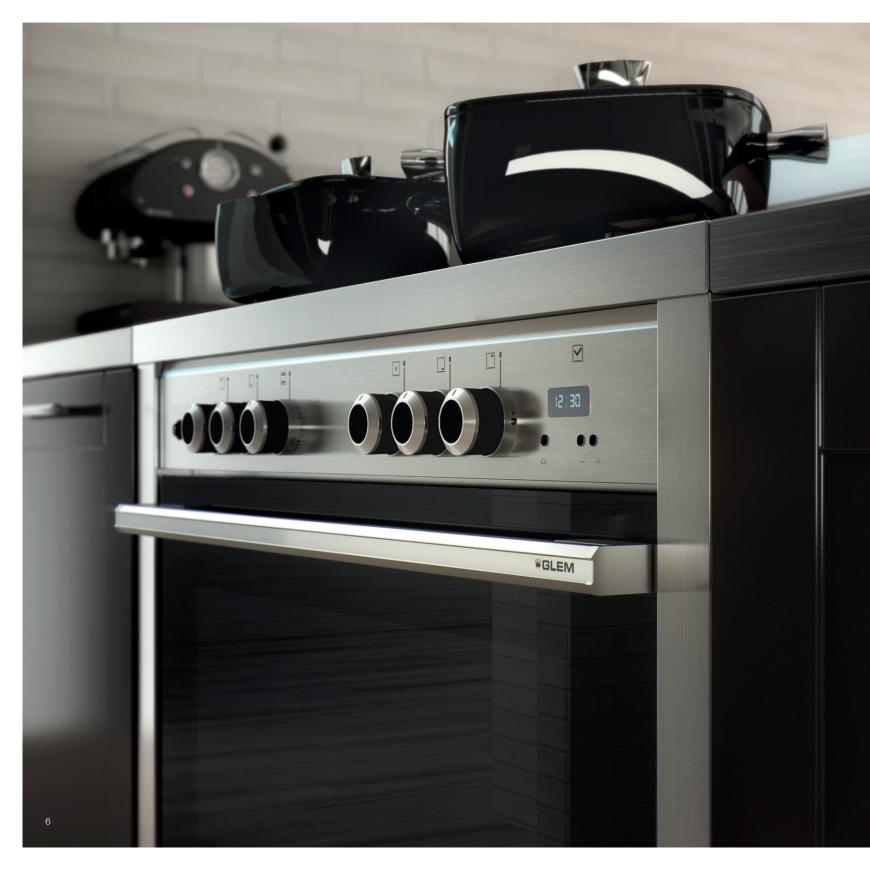

## bellissimo nuovo design

The full width handle adds a sleek horizontal design element to the kitchen. The hob profile has been designed to precisely match bench profiles. The control knobs are new, refined and sophisticated.

#### EASY TO INSTALL

Glem Matrix cookers are approved for installation with no gap requirement to the cupboards.