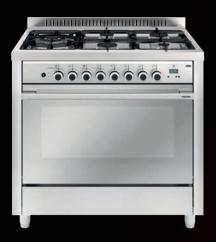

## THE GLEM MATRIX 90 MODEL RANGE

### IT965GGEI BI ENERGY 90

- 5 Burner Gas Cooktop
- Bi Energy Oven

## **ALL MODELS**

- Durable stainless steel construction
- No clearance required to adjacent cupboards.
- New 5 burner gas cooktop with left hand wok burner

IT965GGEI

- Heavy duty cast iron trivets
- Digital clock/timer