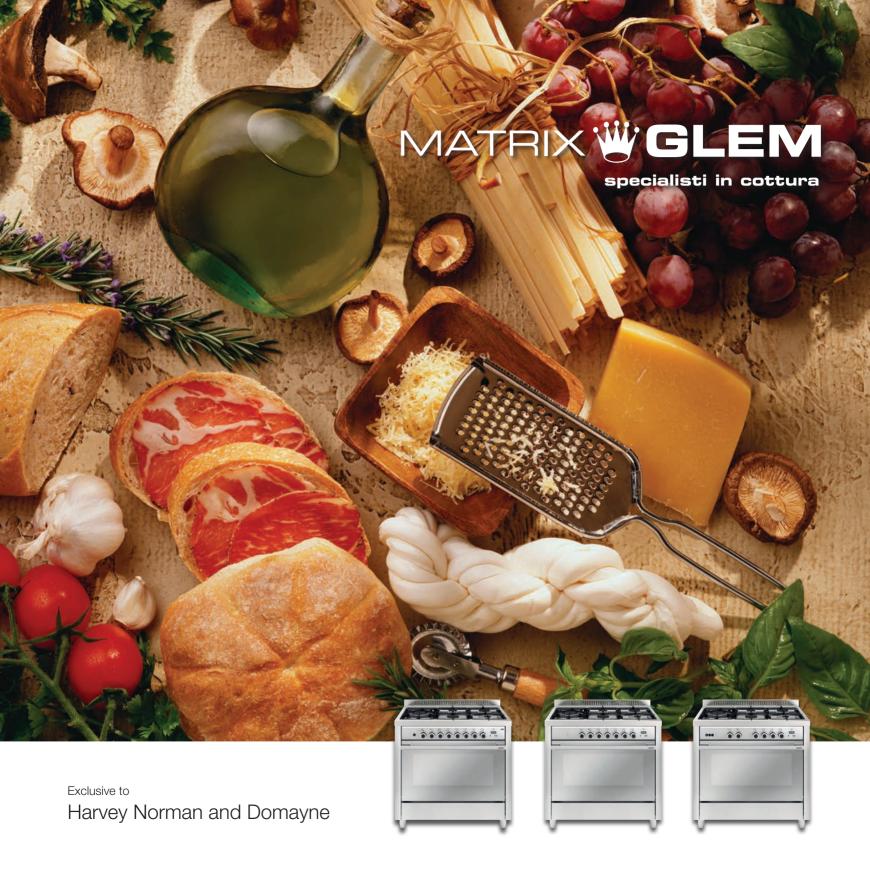

## a choice of three ovens

### cucina fantastica

All Glem Matrix cookers have a commercial style gas cooktop but you have a choice of ovens:

- 1. A fan assisted gas oven model IT965MVI
- 2. A multifunction electric oven model IT965PROEI
- 3. The Glem Australia invented Bi Energy oven combines the features of both the gas and electric ovens in the one oven IT965GGEI

## THE GLEM MATRIX 90 MODEL RANGE