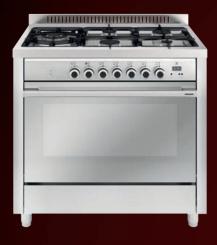

## THE GLEM MATRIX 90 MODEL RANGE

#### GAS OVEN FUNCTIONS: ELECTRIC GRILL

- Electric Grill

IT965MVI

- 5 Burner Gas Cooktop
- Fan Assisted Gas Oven

- Safety feature flame failure protection on all burners
- Safety feature triple glass door
- Safety feature tangential cooling fan
- Easier to clean titanium enamel oven finish

IT965PROEI

• Easier to clean click and slide oven door glass

0000.

Storage compartment

5 Burner Gas Cooktop

Multifunction Electric Oven

**ELECTRIC OVEN FUNCTIONS** 

- Adjustable legs 890-920mm can be installed on a plinth
- · LPG conversion kits included