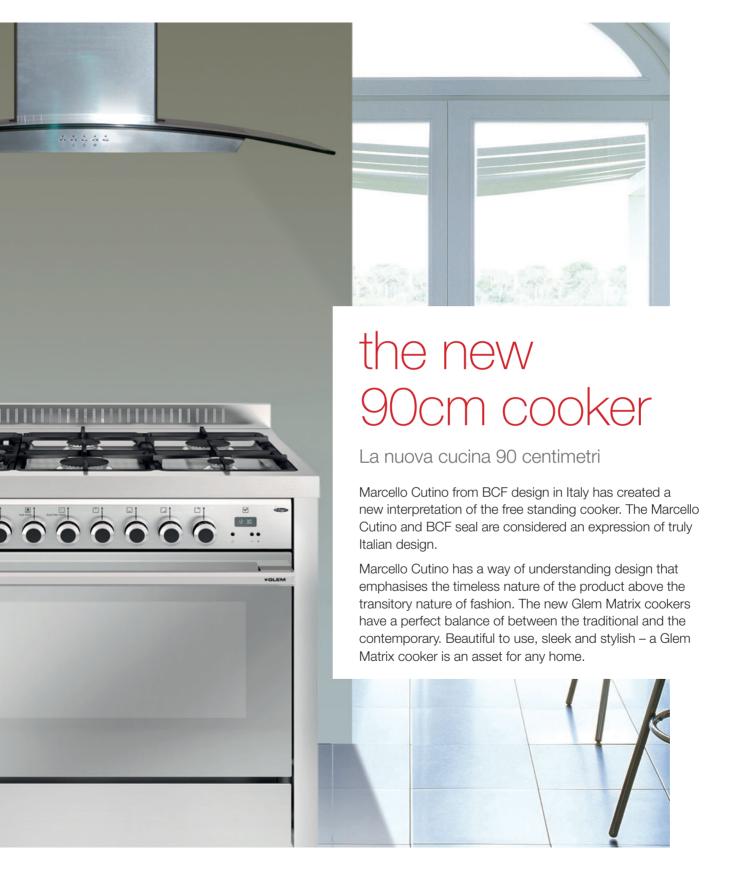

## bellissimo nuovo design

The full width handle adds a sleek horizontal design element to the kitchen. The hob profile has been designed to precisely match bench profiles. The control knobs are new, refined and sophisticated.

#### EASY TO INSTALL

Glem Matrix cookers are approved for installation with no gap requirement to the cupboards.