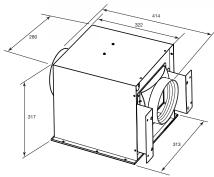

## Functions and features

1200 cubic metres per hour extraction

Ceiling cavity motor for silent operation

Low consumption LED lights x 3

Outlet diameter 150 mm

3 Speed fan

Perimeter filtration system

2 year warranty

Ready to go. Easy to install.

Hinged filter access panel

Remote fan motor goes into ceiling space

Full installation kit included 2 Lengths of ducting 1.5 m + 2.5 m lenghths Total Cable length motor unit to rangehood = 3.8 m