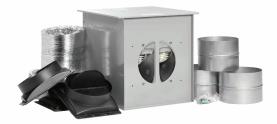

Ready to go. Easy to install.

Hinged filter access panel

Remote fan motor goes into ceiling space

Full installation kit included 2 Lengths of ducting 1.5 m + 2.5 m lenghths Total Cable length motor unit to rangehood = 3.8 m