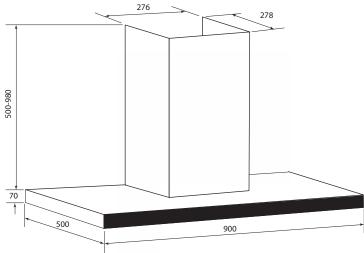

## **GQA90TB** 90cm Square Line Canopy

## Functions and features

1200 cubic metres per hour extraction

Ceiling cavity motor for silent operation

Low consumption LED lights x 3

Outlet diameter 150 mm

3 Speed fan

Perimeter filtration system

2 year warranty

Ready to go. Easy to install.

Hinged filter access panel

Remote fan motor goes into ceiling space

Full installation kit included 2 Lengths of ducting 1.5 m + 2.5 m lenghths Total Cable length motor unit to rangehood = 3.8 m