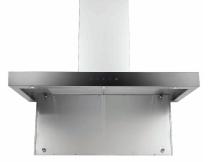

## **GQA90TB** 90cm Square Line Canopy

## Functions and features

1200 cubic metres per hour extraction

Ceiling cavity motor for silent operation

Low consumption LED lights x 3

Outlet diameter 150 mm

3 Speed fan

Perimeter filtration system

2 year warranty