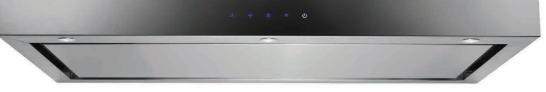

## **GQA90TB** 90cm Square Line Canopy

## Functions and features

1200 cubic metres per hour extraction

Ceiling cavity motor for silent operation

Low consumption LED lights x 3

Outlet diameter 150 mm

3 Speed fan

Perimeter filtration system

2 year warranty