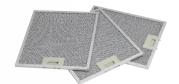

## Functions and features

1200 cubic metres per hour extraction

Ceiling cavity motor for silent operation

Low consumption LED lights x 3

Outlet diameter 150 mm

3 Speed fan

3 dishwasher safe stainless steel filters