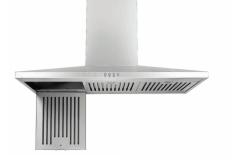

**GQA90SC** 90cm Slim Line Canopy

## Functions and features

1200 cubic metres per hour extraction

Ceiling cavity motor for silent operation

Low consumption LED lights x 3

Outlet diameter 150 mm

3 Speed fan

3 dishwasher safe stainless steel filters