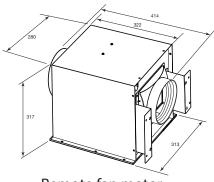

2 year warranty

Ready to go. Easy to install.

Filter hinge safety system

Mesh filter option included

Remote fan motor goes into ceiling space

## Full installation kit included

2 Lengths of ducting 1.5 m + 2.5 m lenghths

Total Cable length motor unit to rangehood = 3.8 m

NOTE: Duct tape and external vent not included.