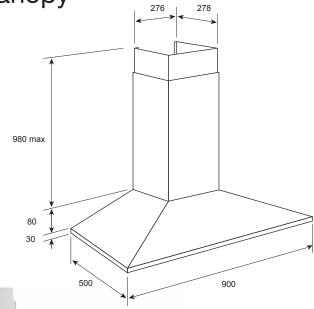

**GQA90SC** 90cm Slim Line Canopy

## Functions and features

1200 cubic metres per hour extraction

Ceiling cavity motor for silent operation

Low consumption LED lights x 3

Outlet diameter 150 mm

3 Speed fan

3 dishwasher safe stainless steel filters