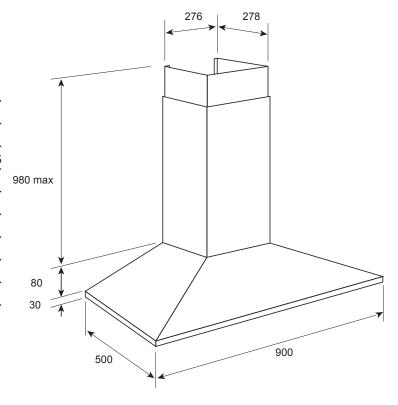

## CK90SCF 90cm Stainless Steel Slim Line Canopy Rangehood

## Model: CK90SCF Functions and features

90cm Slim Line canopy rangehood 800 cubic meters per hour extraction Bright 6 x LED low consumption lights 3 fan speeds

3 x Stainless steel baffle filters

Can be a recirculated installation