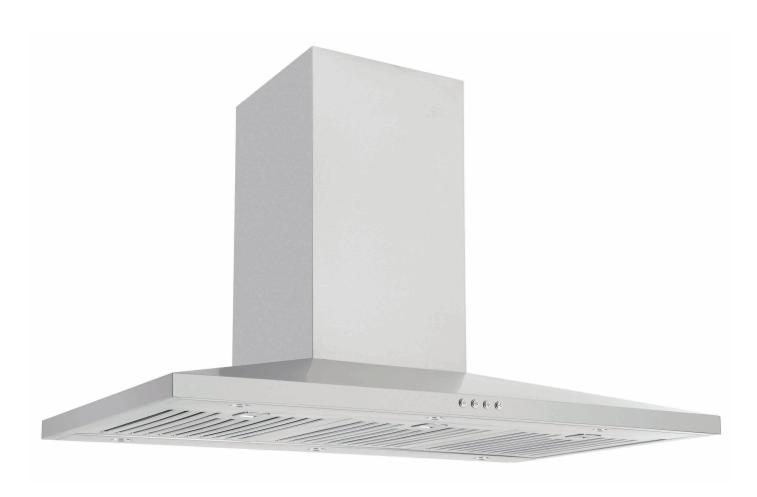

## CK90SCF 90cm Stainless Steel Slim Line Canopy Rangehood

## Model: CK90SCF Functions and features

90cm Slim Line canopy rangehood 800 cubic meters per hour extraction Bright 6 x LED low consumption lights 3 fan speeds

3 x Stainless steel baffle filters

Can be a recirculated installation