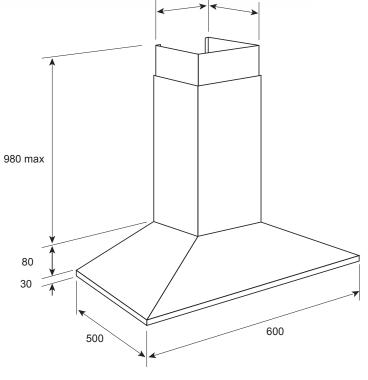

## CK60SCF 60cm Stainless Steel Slim Line Canopy Rangehood

## Model : CK60SCF Functions and features

60cm Slim Line canopy rangehood 800 cubic meters per hour extraction Bright 4 x LED low consumption lights 3 fan speeds

2 x Stainless steel baffle filters

Can be a recirculated installation