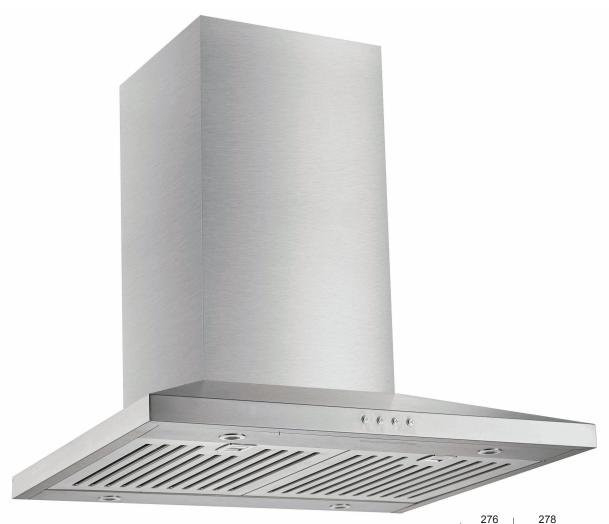

## CK60SCF 60cm Stainless Steel Slim Line Canopy Rangehood

## Model : CK60SCF Functions and features

60cm Slim Line canopy rangehood 800 cubic meters per hour extraction Bright 4 x LED low consumption lights 3 fan speeds

2 x Stainless steel baffle filters

Can be a recirculated installation

Electronic illuminated button control

2 year warranty

Noise level 60dB