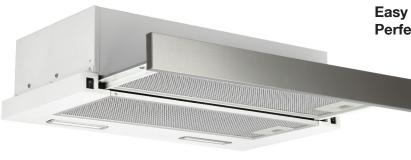

# EMILIA WGLEM

**CK60SLF** 60cm Ducted Slide Out Rangehood

For ducted applications. Low consumption LED lighting. Easy to clean aluminium mesh filters. Perfect for installation over a 60cm cooktop

| MAIN FEATURES                         |                        |
|---------------------------------------|------------------------|
| Туре                                  | Slide out Rangehood    |
| Control                               | Rocker switch          |
| Construction type                     | Stainless steel        |
| Operation levels                      | 2 speeds               |
| Lighting                              | 2 x LED lights 2W+2W   |
| Filtration                            | Aluminium mesh filters |
| Maximum air extraction                | 320 cubic metres/hour  |
| Recirculation Operation               | NO                     |
| Ducted Operation                      | YES                    |
| Charcoal filter                       | NO                     |
| Noise level                           | 55db                   |
| Voltage                               | 240V                   |
| Frequency                             | 50 Hz                  |
| Supply cord and plug                  | YES 1m length          |
| Total power consumption               | 244 W                  |
| Motors                                | 2 x 220 W              |
| Instruction book & installation guide | YES                    |
| Fittings                              | YES                    |