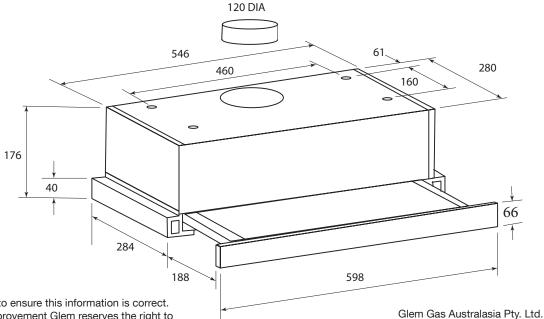

#### Installation

A suitably quliafied installer is required. Check product dimensions before commencing installation.

| DIMENSIONS & WEIGHTS |                   |
|----------------------|-------------------|
| Unpacked Weight      | 7                 |
| Packed Weight        | 7.9               |
| Packed Dimensions cm | 66L x 23W x 36.2H |