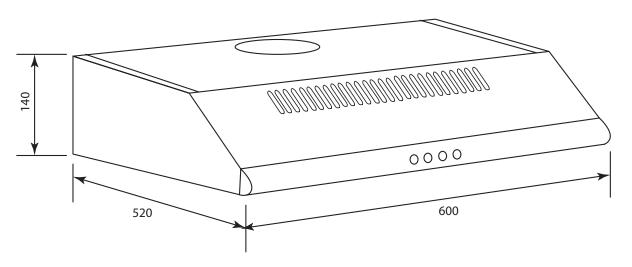

#### Installation

A suitably quliafied installer is required. Check product dimensions before commencing installation.

| DIMENSIONS & WEIGHTS |                 |
|----------------------|-----------------|
| Unpacked Weight      | 6.4             |
| Packed Weight        | 7.8             |
| Packed Dimensions cm | 65L x 19W x 58H |