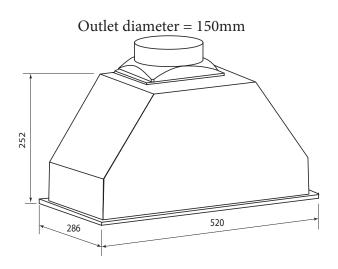

#### Installation

A suitably quliafied installer is required. Check product dimensions before commencing installation.

| DIMENSIONS & WEIGHTS |                       |
|----------------------|-----------------------|
| Unpacked Weight      | 10                    |
| Packed Weight        | 11                    |
| Packed Dimensions cm | 31.5L x 57.5W x 36.5H |