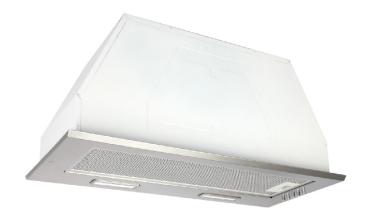

# 52cm Undercupboard Rangehood

Concealed design Low consumption LED lighting. Easy to clean aluminium mesh filter. Perfect for installation over a 60cm cooktop

| MAIN FEATURES            |  |
|--------------------------|--|
| Under Cupboard Rangehood |  |
| Button                   |  |
| Stainless steel          |  |
| 3 speeds                 |  |
| 2 x LED lights 2W+2W     |  |
| Aluminium mesh filter    |  |
| 700 cubic metres/hour    |  |
| NO                       |  |
| YES                      |  |
| NO                       |  |
| 58db                     |  |
| 240V                     |  |
| 50 Hz                    |  |
| YES 1m length            |  |
| 234W                     |  |
| 2 Years                  |  |
| YES                      |  |
| YES                      |  |
|                          |  |