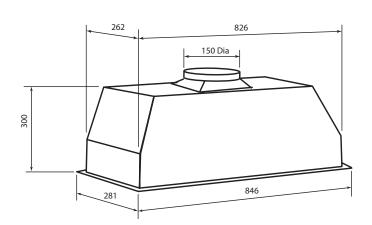

## Model: CK85UCF Functions and features

85cm Under Cupboard rangehood 800 cubic meters per hour extraction LED STRIP LIGHT

3 fan speeds

2 x PRO Stainless steel baffle filters

Oil catchment system

Electronic illuminated button control

2 year warranty

Noise level 58dB

| Packaging Details |          |         |          |
|-------------------|----------|---------|----------|
| Weight Kg         | Length M | Width M | Height M |
| 15.5              | 0.94     | 0.37    | 0.4      |