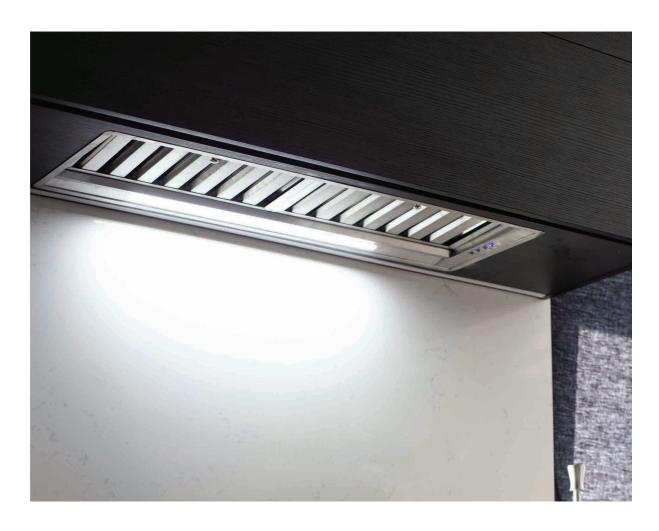

## Model: CK85UCF Functions and features

85cm Under Cupboard rangehood 800 cubic meters per hour extraction LED STRIP LIGHT

3 fan speeds

2 x PRO Stainless steel baffle filters

Oil catchment system

Electronic illuminated button control