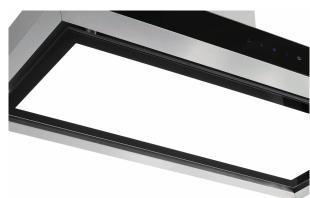

## **Functions and features**

1200 cubic metres per hour extraction

Ceiling cavity motor = practically silent operation

Low consumption full LED panel lighting

Outlet diameter 150 mm

3 Speed fan

Perimeter filtration system - 3 x mesh filters

Full LED panel - bright light and shadow proof