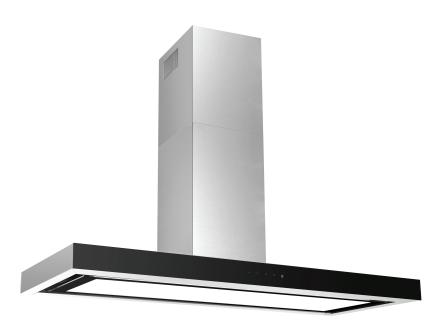

## **GQA120TBLED**

## Full LED panel 120cm Square Line Canopy

## **Functions and features**

1200 cubic metres per hour extraction

Ceiling cavity motor = practically silent operation

Low consumption full LED panel lighting

Outlet diameter 150 mm

3 Speed fan

Perimeter filtration system - 3 x mesh filters

Full LED panel - bright light and shadow proof