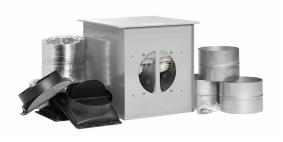

2 year warranty - 7 Year motor warranty

One Carton. Ready to go. Easy to install.

Hinged filter access panel to mesh filters

Full installation kit 2 Lengths of ducting 2 x 2.5 m lenghths Total Cable length motor unit to rangehood = 3.8m External vent not included