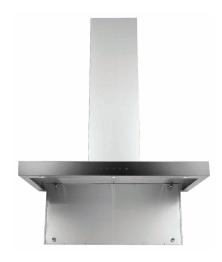

## **GQA120TBLED**

## Full LED panel 120cm Square Line Canopy

## **Functions and features**

1200 cubic metres per hour extraction

Ceiling cavity motor = practically silent operation

Low consumption full LED panel lighting

Outlet diameter 150 mm

3 Speed fan

Perimeter filtration system - 3 x mesh filters