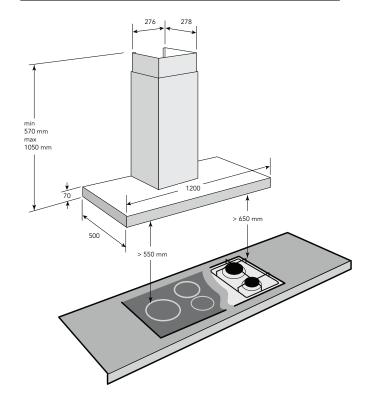

## **Functions and features**

1200 cubic metres per hour extraction

Ceiling cavity motor = practically silent operation

Low consumption full LED panel lighting

Outlet diameter 150 mm

3 Speed fan

Perimeter filtration system - 3 x mesh filters

2 year warranty - 7 Year motor warranty

One Carton. Ready to go. Easy to install.

Hinged filter access panel to mesh filters

Full installation kit 2 Lengths of ducting 2 x 2.5 m lenghths Total Cable length motor unit to rangehood = 3.8m External vent not included