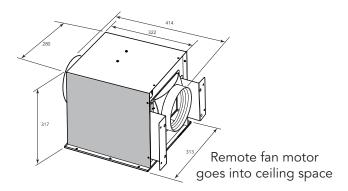

## **Functions and features**

1200 cubic metres per hour extraction

Ceiling cavity motor = practically silent operation

Low consumption full LED panel lighting

Outlet diameter 150 mm

3 Speed fan

Perimeter filtration system - 3 x mesh filters

2 year warranty - 7 Year motor warranty

One Carton. Ready to go. Easy to install.

Hinged filter access panel to mesh filters

Full installation kit 2 Lengths of ducting 2 x 2.5 m lenghths Total Cable length motor unit to rangehood = 3.8m External vent not included