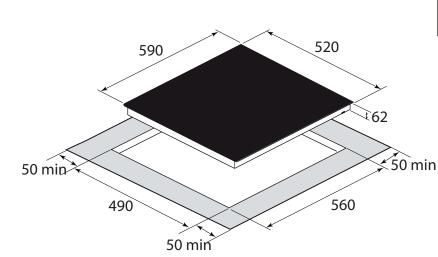

| COOKTOP SPECIFICATIONS |                       |
|------------------------|-----------------------|
| Power of zone - 1      | 1800W/2200W           |
| Power of zone - 2      | 1200W/1500W           |
| Power of zone - 3      | 1800W/2200W           |
| Power of zone - 4      | 1200W/1500W           |
| Total power            | 7200W                 |
| Voltage frequency      | 240V 50Hz             |
| Cable length           | 1000 mm               |
| Packaging dimensions   | 645Wx105Hx570D        |
| Weight                 | G.W.8.5kg - N.W.7.8kg |
| Warranty               | 2 years               |