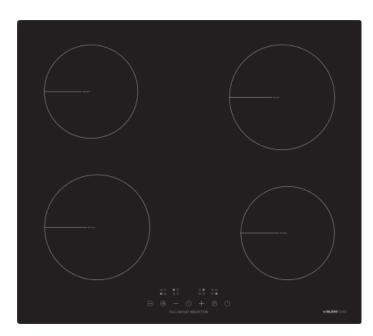

# **WGLEM**GAS

**GLINDBG** 60cm **Full Booster** induction cooktop Powerful 7200W induction cooktop with with boost feature on all zones

# **4 COOKING ZONES**

The flexibility of different sized cooking zones allows flexibility on the size of the cooking vessel.

# TOUCH CONTROLS

Select the cooking zone and the power level with precision through easy to use and clean touch controls. **CHILD LOCK FEATURE** 

Stops the accidental activation of the cooktop.

ITALIAN MADE CERAMIC GLASS