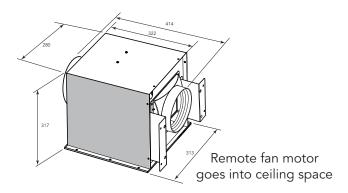

## Functions and features

1200 cubic metres per hour extraction

Ceiling cavity motor = practically silent operation

Low consumption full LED panel lighting

Outlet diameter 150 mm

3 Speed fan

Perimeter filtration system - 2 x mesh filters

2 year warranty - 7 Year motor warranty

One carton. Ready to go. Easy to install.

Hinged filter access panel to mesh filters

Full installation kit 2 Lengths of ducting 2 x 2.5 m lenghths Total Cable length motor unit to rangehood = 3.8m External vent not included