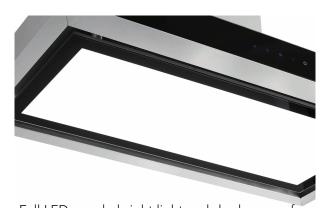

## Full LED panel 90cm Square Line Canopy

## Functions and features

1200 cubic metres per hour extraction

Ceiling cavity motor = practically silent operation

Low consumption full LED panel lighting

Outlet diameter 150 mm

3 Speed fan

Perimeter filtration system - 2 x mesh filters

Full LED panel - bright light and shadow proof