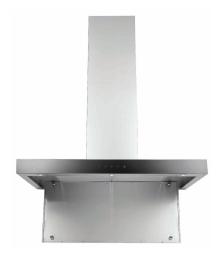

## Functions and features

1200 cubic metres per hour extraction

Ceiling cavity motor = practically silent operation

Low consumption full LED panel lighting

Outlet diameter 150 mm

3 Speed fan

Perimeter filtration system - 2 x mesh filters

2 year warranty - 7 Year motor warranty

One carton. Ready to go. Easy to install.

Hinged filter access panel to mesh filters

Full installation kit 2 Lengths of ducting 2 x 2.5 m lenghths Total Cable length motor unit to rangehood = 3.8m External vent not included