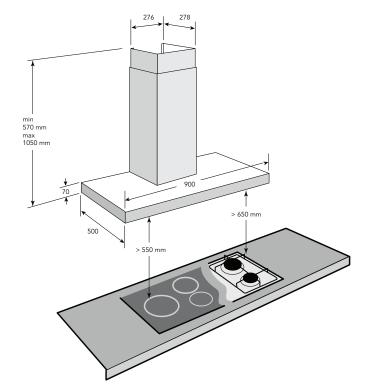

## Functions and features

1200 cubic metres per hour extraction

Ceiling cavity motor = practically silent operation

Low consumption full LED panel lighting

Outlet diameter 150 mm

3 Speed fan

Perimeter filtration system - 2 x mesh filters

2 year warranty - 7 Year motor warranty

One carton. Ready to go. Easy to install.

Hinged filter access panel to mesh filters

Full installation kit 2 Lengths of ducting 2 x 2.5 m lenghths Total Cable length motor unit to rangehood = 3.8m External vent not included