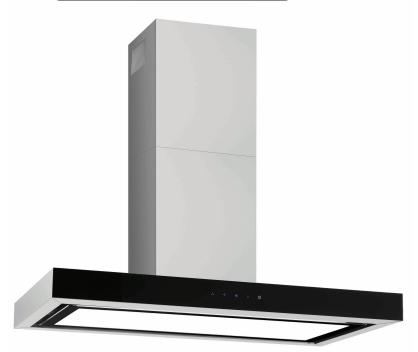

## **GQA90TBLED**

## Full LED panel 90cm Square Line Canopy

## Functions and features

1200 cubic metres per hour extraction

Ceiling cavity motor = practically silent operation

Low consumption full LED panel lighting

Outlet diameter 150 mm

3 Speed fan

Perimeter filtration system - 2 x mesh filters

Full LED panel - bright light and shadow proof