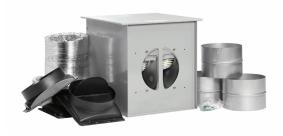

2 year warranty - 7 Year motor warranty

One carton. Ready to go. Easy to install.

Hinged filter access panel to mesh filters

Full installation kit 2 Lengths of ducting 2 x 2.5 m lenghths Total Cable length motor unit to rangehood = 3.8m External vent not included